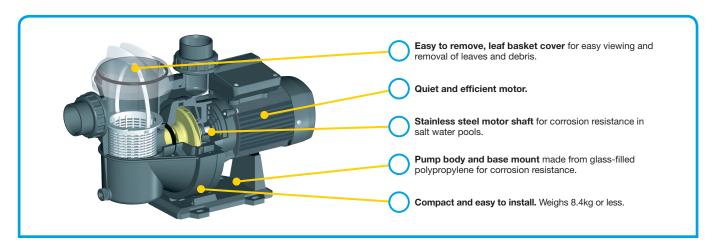

## WHY CHOOSE THE Davey Whisper™ pool and solar pump?

Ideal for small pools, above ground pools and solar pool heating applications

- Compact dimensions
  - perfect for tight spaces
- Designed for durability and long life using corrosion resistant, UV stabilised materials
- High quality, reliable pump with low power usage
- Clear leaf basket lid designed for easy access and inspection of filtered debris
- Built in thermal overload protection, protects motor from low voltage or jammed pump
- Barrel union connections for easy pump installation
- Includes integrated check valve in the discharge