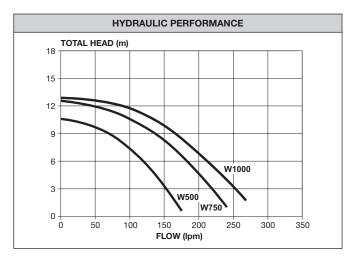

| DIMENSIONS (mm) |     |       |     |     |     |     |    |    |                 |  |
|-----------------|-----|-------|-----|-----|-----|-----|----|----|-----------------|--|
| Туре            | Α   | В     | С   | D   | E   | F   | G  | Н  | Net Weight (kg) |  |
| W500            |     |       |     |     |     |     |    |    | 7.4             |  |
| W750            | 475 | 311.5 | 212 | 301 | 210 | 257 | 50 | 50 | 7.7             |  |
| W1000           |     |       |     |     |     |     |    |    | 8.4             |  |
|                 |     |       | _   |     |     |     |    |    |                 |  |