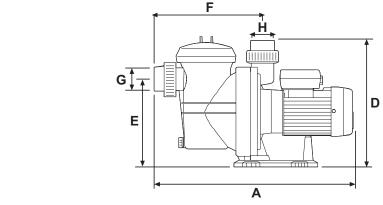

| DIMENSIONS (mm) |     |       |     |     |     |     |    |    |                 |  |
|-----------------|-----|-------|-----|-----|-----|-----|----|----|-----------------|--|
| Туре            | Α   | В     | С   | D   | E   | F   | G  | Н  | Net Weight (kg) |  |
| W500            |     |       |     |     |     |     |    |    | 7.4             |  |
| W750            | 475 | 311.5 | 212 | 301 | 210 | 257 | 50 | 50 | 7.7             |  |
| W1000           |     |       |     |     |     |     |    |    | 8.4             |  |
|                 |     |       | _   |     |     |     |    |    |                 |  |