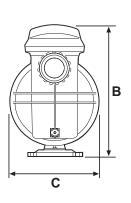

| DIMENSIONS (mm) |     |       |     |     |     |     |    |    |                 |  |
|-----------------|-----|-------|-----|-----|-----|-----|----|----|-----------------|--|
| Туре            | Α   | В     | С   | D   | E   | F   | G  | Н  | Net Weight (kg) |  |
| W500            |     |       |     |     |     |     |    |    | 7.4             |  |
| W750            | 475 | 311.5 | 212 | 301 | 210 | 257 | 50 | 50 | 7.7             |  |
| W1000           |     |       |     |     |     |     |    |    | 8.4             |  |
|                 |     |       | _   |     |     |     |    |    |                 |  |